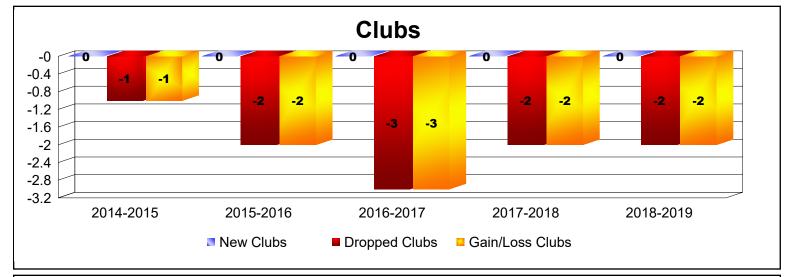

District 25 D

As of June 2019 Cumulative

| Year      | New<br>Clubs | Dropped<br>Clubs | Gain/<br>Loss<br>Clubs | New<br>Members | Charter<br>Members | Reinstate<br>Members | Transfer<br>Members | Total<br>Member<br>Added | Total<br>Members<br>Dropped | Gain/<br>Loss<br>Members |
|-----------|--------------|------------------|------------------------|----------------|--------------------|----------------------|---------------------|--------------------------|-----------------------------|--------------------------|
| 2014-2015 | 0            | -1               | -1                     | 94             | 0                  | 9                    | 4                   | 107                      | -188                        | -81                      |
| 2015-2016 | 0            | -2               | -2                     | 115            | 2                  | 6                    | 2                   | 125                      | -169                        | -44                      |
| 2016-2017 | 0            | -3               | -3                     | 82             | 1                  | 6                    | 3                   | 92                       | -171                        | -79                      |
| 2017-2018 | 0            | -2               | -2                     | 101            | 0                  | 3                    | 4                   | 108                      | -152                        | -44                      |
| 2018-2019 | 0            | -2               | -2                     | 107            | 0                  | 8                    | 5                   | 120                      | -136                        | -16                      |
| Average   | 0            | -2               | -2                     | 100            | 1                  | 6                    | 4                   | 110                      | -163                        | -53                      |