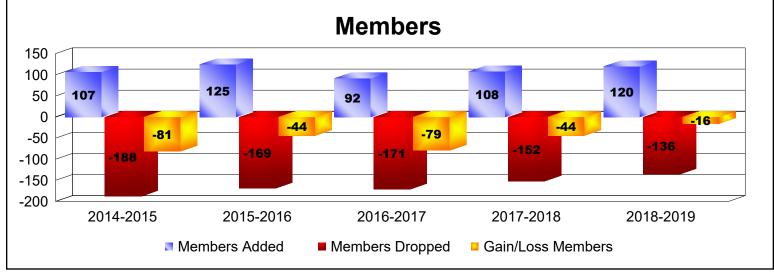

District 25 D

As of June 2019 Cumulative

| Year      | New<br>Clubs | Dropped<br>Clubs | Gain/<br>Loss<br>Clubs | New<br>Members | Charter<br>Members | Reinstate<br>Members | Transfer<br>Members | Total<br>Member<br>Added | Total<br>Members<br>Dropped | Gain/<br>Loss<br>Members |
|-----------|--------------|------------------|------------------------|----------------|--------------------|----------------------|---------------------|--------------------------|-----------------------------|--------------------------|
| 2014-2015 | 0            | -1               | -1                     | 94             | 0                  | 9                    | 4                   | 107                      | -188                        | -81                      |
| 2015-2016 | 0            | -2               | -2                     | 115            | 2                  | 6                    | 2                   | 125                      | -169                        | -44                      |
| 2016-2017 | 0            | -3               | -3                     | 82             | 1                  | 6                    | 3                   | 92                       | -171                        | -79                      |
| 2017-2018 | 0            | -2               | -2                     | 101            | 0                  | 3                    | 4                   | 108                      | -152                        | -44                      |
| 2018-2019 | 0            | -2               | -2                     | 107            | 0                  | 8                    | 5                   | 120                      | -136                        | -16                      |
| Average   | 0            | -2               | -2                     | 100            | 1                  | 6                    | 4                   | 110                      | -163                        | -53                      |